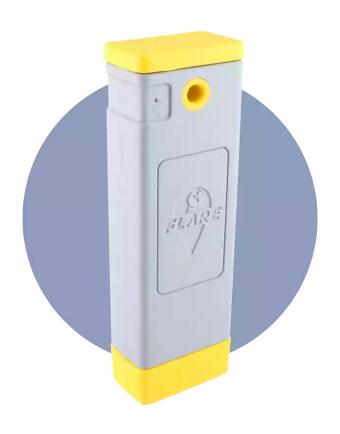

## Wearable Panic Button

#### Quickly and Reliably Signal for Help

In high-risk situations, just a matter of seconds can mean the difference between life and death — people can't afford to scramble with finding and unlocking their phones, opening an app, making a call, or waiting for a monitoring service to handle the alert.

A quick press of the **wearable panic button** and our SolusGuard Mobile workplace safety app instantly alerts a network of emergency contacts.

#### Patented Backup Call

Many wearable panic buttons fail to handle situations like locked phones or closed and unavailable apps. This leaves your people vulnerable.

With SolusGuard, our exclusive and patented failsafe technology was designed to reliably and consistently call **911** in an emergency, even if the phone is locked or the app is closed or unavailable.

#### Better Safety, By Design

**Easy to Use** - No complicated instructions and no fumbling with a phone.

**Discreet** - Worn as either a belt loop clip or as a pendant; both options allow easy access and can be hidden in difficult situations.

**Reliably Rugged** - Designed for unpredictable environments, the device is completely sealed making it water and dust proof.