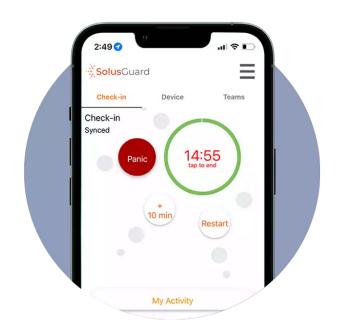

#### **Automate Routine Check-Ins**

Automate the time-consuming process of routinely checking in. Your people simply start a timer when entering a period of working alone. An emergency alert is sent if they are unable to confirm their safety before the time expires.

#### Reliably Signal for Help

When incidents occur, our Tap SOS provides the ability to quickly signal for help from within the app. Team members instantly receive notification of the alert on their phones and are provided with the GPS location of the person who is in distress.