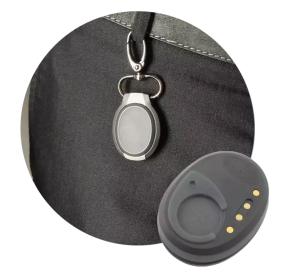

#### Better Safety, By Design

**Easy to Use** - No complicated instructions and no fumbling with a phone.

**Discreet** - Worn as either a belt loop clip or as a pendant; both options allow easy access and can be hidden in difficult situations.

**Reliably Rugged** - Designed for unpredictable environments, the device is completely sealed making it water and dust proof.