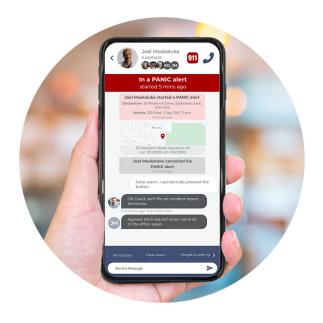

#### Monitor Safety From Your Phone

Detect, locate and respond to emergencies with our real-time activity feed; no matter where you are. The feed includes information on the safety status of your entire team and all members of the team are enabled to respond. This helps maintain situational awareness, provides redundancy and makes it easier to coordinate a timely reponse. No dedicated monitoring staff or equipment required.

#### **Connect with Team Communication**

SolusGuard Mobile features two-way messaging where team members can directly communicate and share important safety information like emerging or on-going issues. This helps employees avoid potentially dangerous situations and improve response times by keeping the entire team in the loop.

#### Reliably Signal for Help

When incidents occur, our Tap SOS provides the ability to quickly signal for help from within the app. Team members instantly receive notification of the alert on their phones and are provided with the GPS location of the person who is in distress.