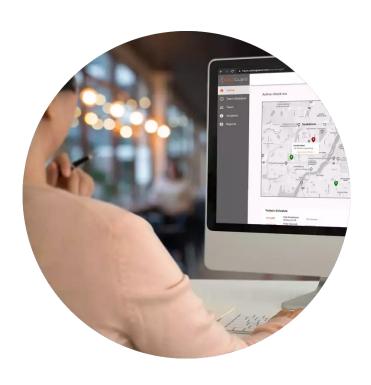

# Safety Management

Built for your organization's managers, **SolusGuard Aware**, our web-based platform, provide the tools needed to improve situational awareness, generate reports and communicate emerging or on-going safety issues.

#### **Location Tracking**

Gain real-time visibility of the location and wellbeing of your team with map view. Event types include active and missed check-in sessions.

#### **Two-Way Communication**

Keep your team connected with real-time communication. Quickly notify people of emerging threats or directly respond to distress signals.